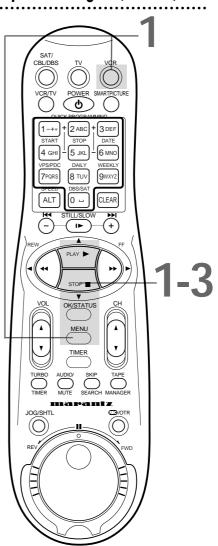

### 24 Remote Control Buttons

#### TV Button

Press this button before pressing other TV operation buttons.

#### PLAY Button

When operating the VCR, press to play a tape. Also, press to release Slow, Still, or Search mode and to return to normal playback. *Details are on page 62*. Press to select an item in the VCR menu.

#### REW(ind)◀ Button

When tape playback is stopped, press to rewind the tape at high speed. During tape playback, press to rewind the tape while the picture stays on the screen. Details are on page 62. When operating the VCR, press to return to a previous menu. For some PHILIPS or PHILIPS MAG-NAVOX TVs only:

#### **OK/STATUS Button-**

Press to go to the next item on the VCR menu or to the next menu. Press to see the status display for five seconds. *Details are on page 26*. When tape playback is stopped, press repeatedly to see the current channel, the current time, the real-time counter, or the remaining tape time on the display panel. During tape playback, press repeatedly to see the current time, the real-time counter, or the remaining tape time on the display panel.

#### Helpful Hint

 The glow-in-the-dark buttons that are shaded in the illustration are helpful when using the remote control in dark rooms.

#### POWER Button

After pressing the SAT/CBL/DBS, VCR, or TV button, press to turn on or off the Cable Box/DBS,VCR, or TV. Press and hold to set Child Lock. Details are on page 74.

#### -SMARTPICTURE Button

Press to select the SmartPicture mode. *Details are on page 59.* 

#### Number Buttons

After pressing the SAT/CBL/DBS, TV, or VCR button, press to select achannel at the Cable Box/DBS, TV, or VCR. Press to enter characters in the "EDIT TITLE" screen. *Details are on page 67.* 

#### **CLEAR Button**

Press to reset the real-time counter to zero.

#### FF ► Button

When tape playback is stopped, press to advance the tape at high speed. During tape playback, press to advance the tape while the picture stays on the screen. *Details are on page 62*. When operating the VCR, press to change the setting of a menu item.

#### STOP ▼ Button

Press to stop the tape. When operating the VCR, press to select an item in the menu.

For some PHILIPS or PHILIPS MAG-NAVOX TVs only:

After pressing the TV button, press this button to select an item in the TV menu.

#### CH(annel) ▲/▼ Button

After pressing the SAT/CBL/DBS, TV, or VCR button, press to scan through the channels of the Cable Box/DBS, TV, or VCR.

#### TAPE MANAGER

Press to access the Tape Manager directory screen. Details are on page 64.

#### Jog dial

Turn this dial for frame by frame tape playback. The tape moves backward or forward frame by frame at the speed with which the dial is turned. Details are on page 63.

#### SAT/CBL/DBS Button -

Press this button before pressing Cable Box/DBS operation buttons.

#### VCR/TV Button

After pressing the VCR button, press this button to select the signal that your TV receives.

#### ALT(ernate) (Channel)/SPEED Button

For some PHILIPS or PHILIPS MAG-NAVOX TVs only:

After pressing the TV button, press to go back to the previously selected channel on the TV.

After pressing the VCR button, press to select the recording speed (SP or SLP). Details are on pages 41 and 77.

#### TURBO TIMER Button

Press to set a timer recording using Turbo Timer. *Details are on page 44*.

#### MENU Button -

Press to access the main VCR menu. Press again to remove the menu. For some PHILIPS or PHILIPS MAG-NAVOX TVs only: After pressing the TV button, press

this button to access the TV menu.

#### JOG/SHTL (Shuttle) Button

Press to use the Jog Dial or the Shuttle Ring on the remote control. The button will light for one minute. You may operate the jog dial or shuttle ring on the remote control only when the JOG/SHTL button is lit. Details are on page 63.

#### REC(ord)/OTR Button -

Press once to start a recording. Details are on page 30. Or, press repeatedly to start a One-Touch Recording. Details are on page 34.